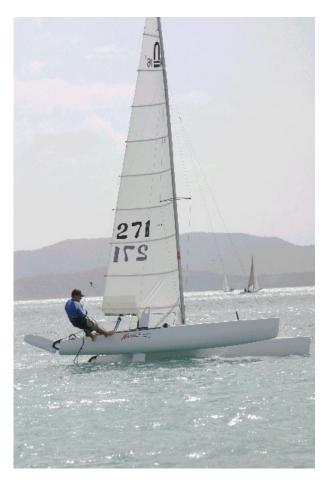

## Nacra 16sq

The 16sq features a boomless deck sweeper sail which incorporates an adjustable outhaul car.

This unique concept allows the finest of adjustment to achieve greater performance under a wider variety of conditions and points of sail. Its large volume hulls also will support crews well over the 100kgs range without sacrificing performance.

It also features high lift daggerboards ensuring quick tacking and matched with Nacra,s timeless symmetrical hull shape, the 16sq offers a perfectly balanced high performance., high quality one design single handed catamaran.