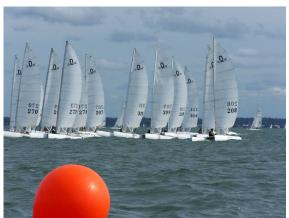

## Nacra 16sq

The 16sq features a boomless deck sweeper sail which incorporates an adjustable outhaul car.

This unique concept allows the finest of adjustment to achieve greater performance under a wider variety of conditions and points of sail. Its large volume hulls also will support crews well over the 100kgs range without sacrificing performance.

It also features high lift daggerboards ensuring quick tacking and matched with Nacra,s timeless symmetrical hull shape, the 16sq offers a perfectly balanced high performance., high quality one design single handed catamaran.