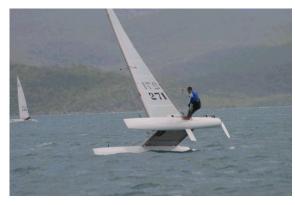

## Nacra 16sq

The 16sq features a boomless deck sweeper sail which incorporates an adjustable outhaul car.

This unique concept allows the finest of adjustment to achieve greater performance under a wider variety of conditions and points of sail. Its large volume hulls also will support crews well over the 100kgs range without sacrificing performance.

It also features high lift daggerboards ensuring quick tacking and matched with Nacra,s timeless symmetrical hull shape, the 16sq offers a perfectly balanced high performance., high quality one design single handed catamaran.