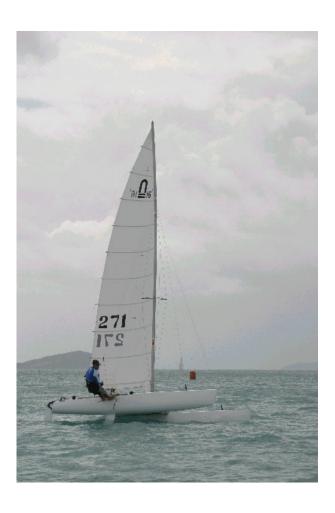

## Nacra 16sq

The 16sq features a boomless deck sweeper sail which incorporates an adjustable outhaul car.

This unique concept allows the finest of adjustment to achieve greater performance under a wider variety of conditions and points of sail. Its large volume hulls also will support crews well over the 100kgs range without sacrificing performance.

It also features high lift daggerboards ensuring quick tacking and matched with Nacra,s timeless symmetrical hull shape, the 16sq offers a perfectly balanced high performance., high quality one design single handed catamaran.