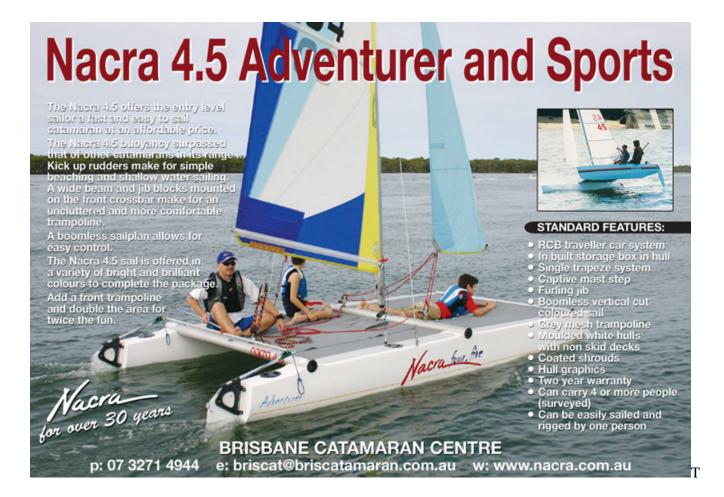

## Nacra 4.5 adventurer

The Nacra 4.5 adventurer is totally designed for cruising with the family or destination sailing.

With it's the uncluttered trampoline, boomless mainsail with built in flotation, and kick up rudders allowing for safe and easy beaching. A furling jib allowing for safer sailing and large hull volume allowing you to carry more friends.

Or is it the large storage box in each hull allowing you to carry food and drinks plus some camping gear. Or the front trampoline making this the largest trampoline area for a boat of its size.

A bright and colourful sail paten and hull graphics compliment the package.

The adventurer also has the latest quality gear has other Nacra, s like Harken traveler system.

Plus with the added advantage of being able to take the front trampoline off in a few minutes and compete in local club racing with other boats.

The Nacra 4.5 Adventurer the ultimate cruising catamaran.

## **Features**

- Moulded white sandwich hulls
- Non skid decks
- Grey mesh trampoline
- · Captive mast ball step system
- Harken Traveller
- 6-1 mainsheet system
- Coated shrouds.
- Trapeze system
- Boomless vertical cut rudder system
- Anodised spars
- Furling jib system
- · Storage box in each hull
- Front trampoline

Plus Nacra's 5 year warranty.